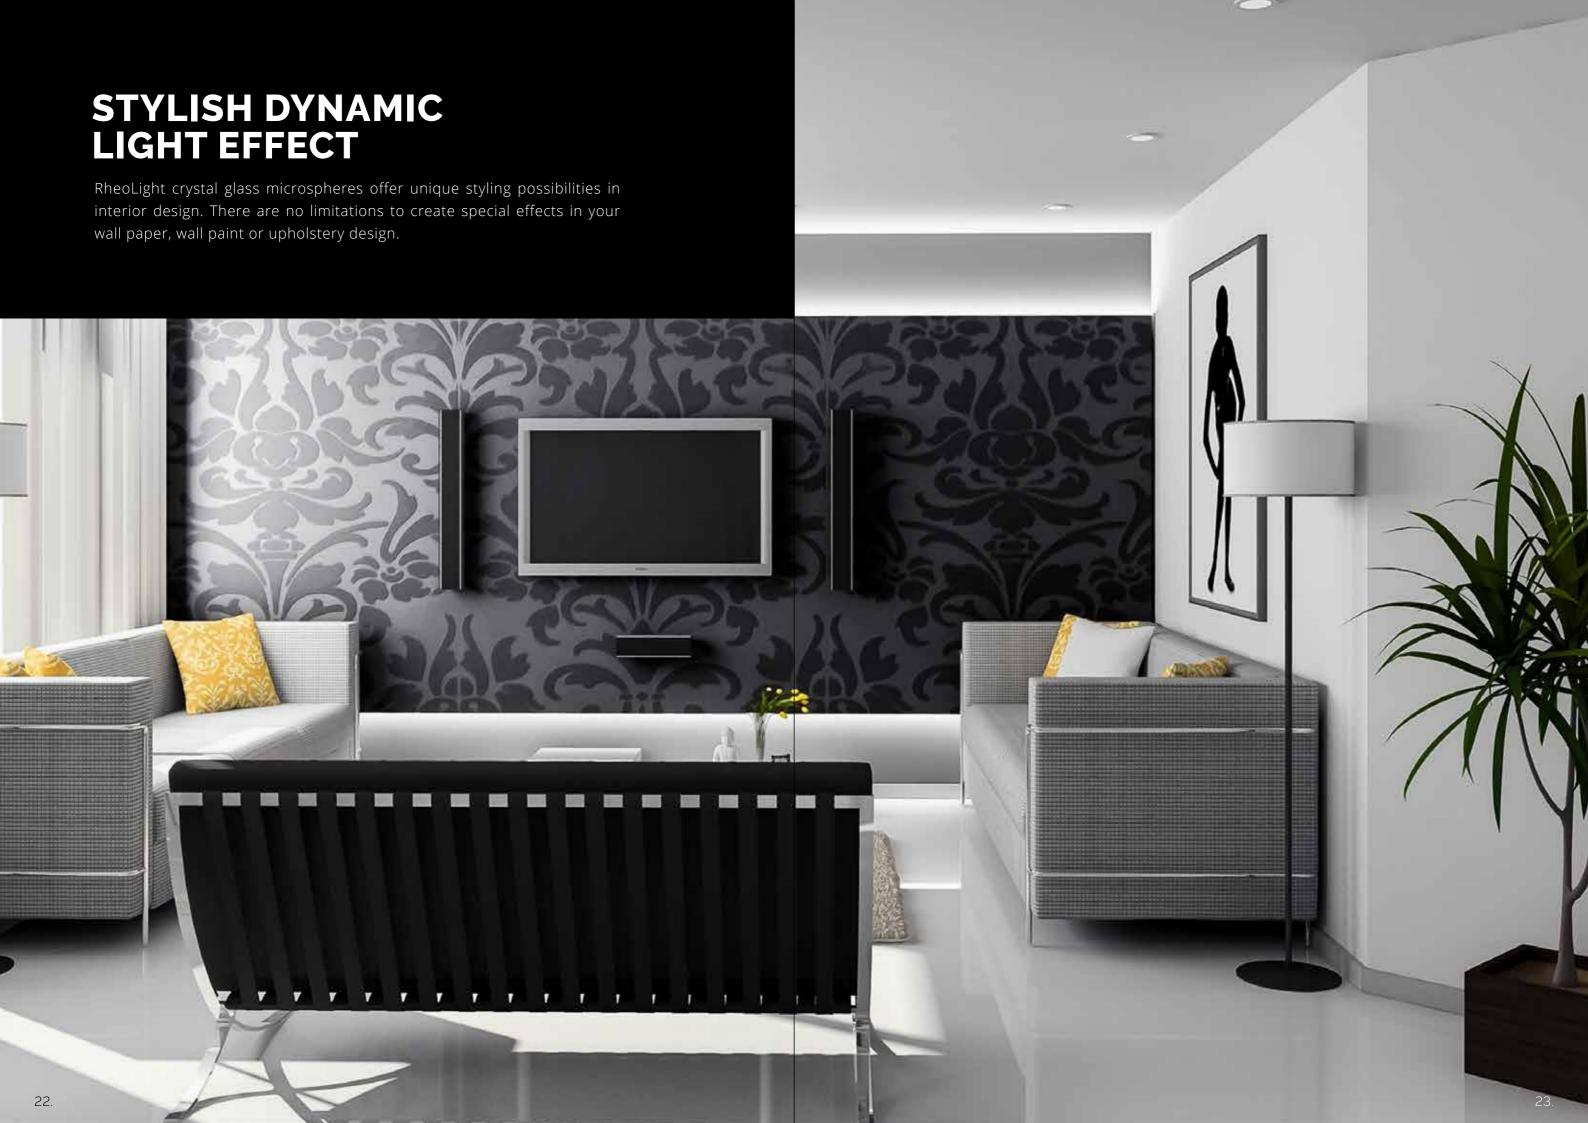

MAXIMUM CONTRAST IN INTERIOR DESIGN

You can create amazing dynamic light effects in wallpaper & textile designs. Maximising the contrast or play with a subtle, balanced reflection with direct or indirect light.