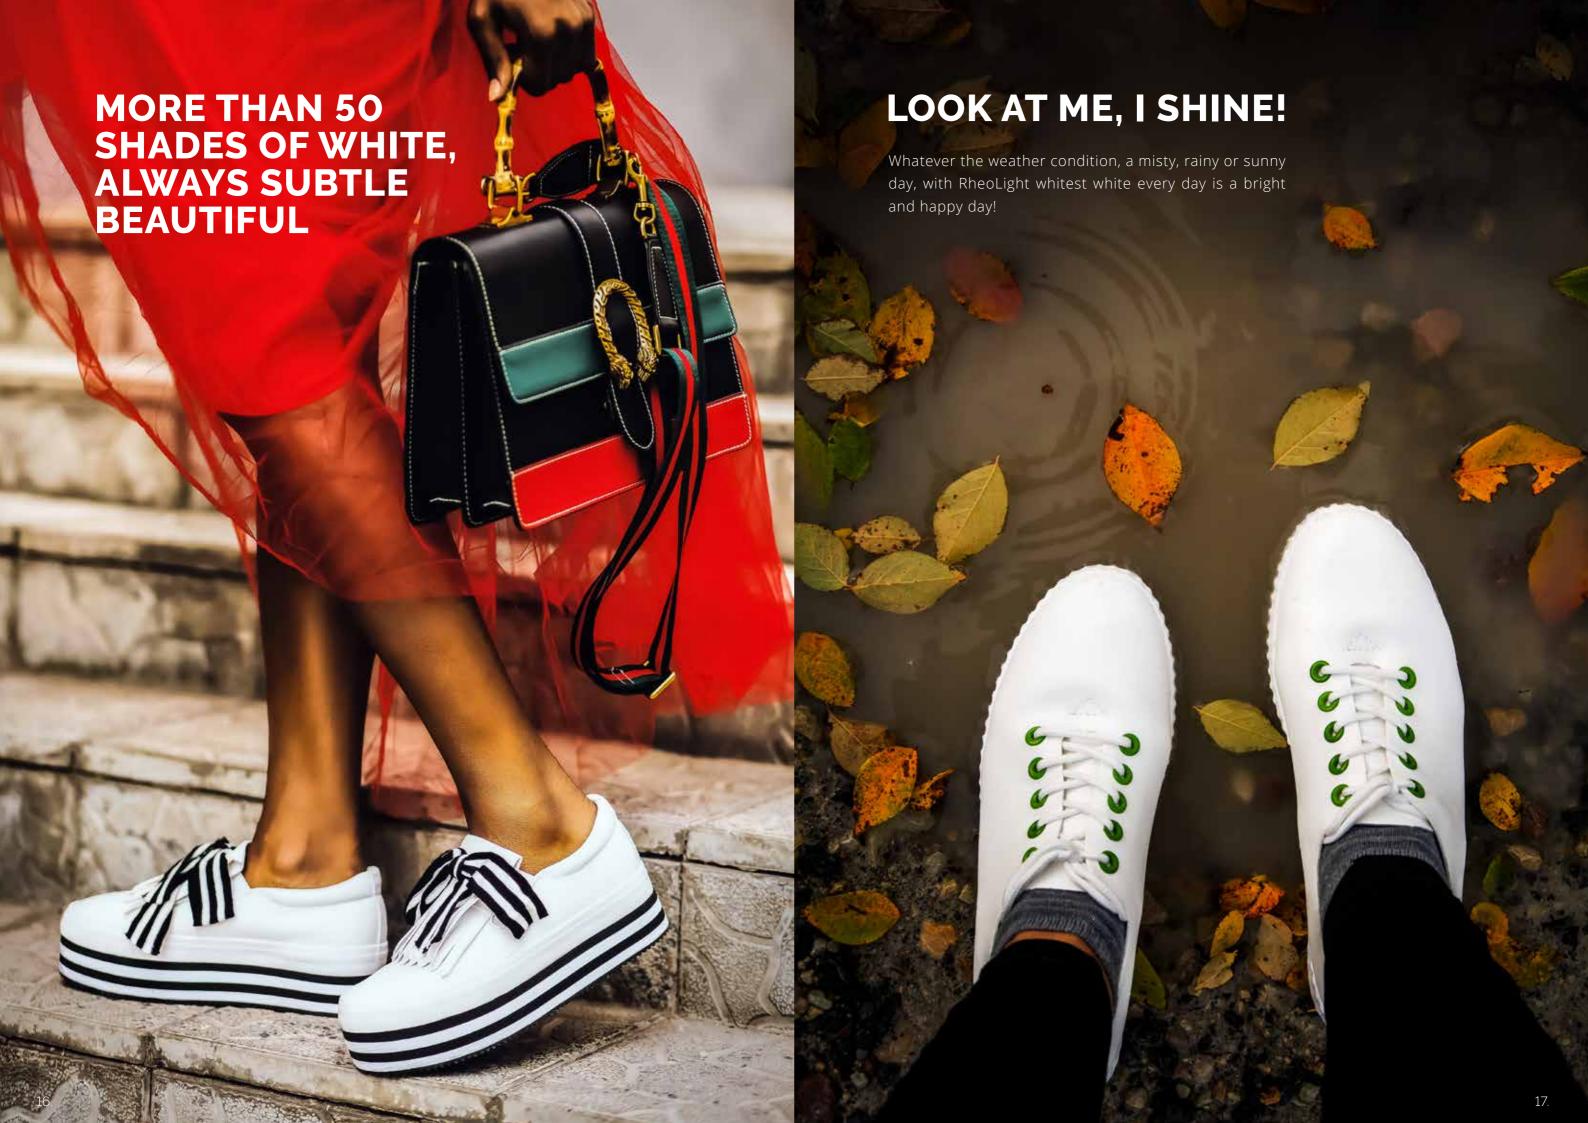

### **HOW SMALL CAN IT BE?**

Almost not imaginable, 1 gram RheoLight contains 12 billion crystal glass microspheres with a average particle size of 5 microns! A pair of the whitest white sneakers needs 'just' 4 gram = 48 billion crystal glass microspheres in the coating. A haute couture dress with a colorfull screen print design needs 'only' 8 gram = 96 billion crystal glass micropheres to catch all the attention!

### SUNLIGHT

RheoLight changes the color density and intensity with brilliant ever-changing highlights in every light condition.